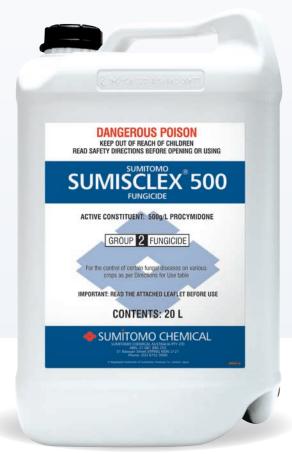

## **SUMISCLEX**<sup>®</sup> 500

Keeps you in suspens.....ion

## STORAGE STABILITY OF SUMISCLEX® 500

As a requirement for registration of conventional chemical products, APVMA requires storage stability data that demonstrates a product will achieve a minimum two year shelf life, regardless of formulation type.

There is no reason to believe that quality, well manufactured SC formulations are less capable of long term storage than other formulation types.

Both accelerated storage tests and real-time analysis of aged **SUMISCLEX 500** retention samples confirm 100% formulation and active ingredient integrity well beyond the minimum mandatory two year period.

The formulation of **SUMISCLEX 500** has remain unchanged for two decades. There have been no recorded incidents of formulation breakdown with this time-tested product.

For further information on Sumisclex 500, please contact: